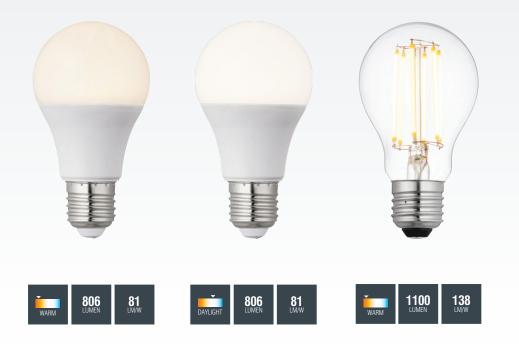

## E27 LED GLS

| CODE  | DESCRIPTION             |       | K    | LM   | LM/W | DIMENSIONS         |
|-------|-------------------------|-------|------|------|------|--------------------|
| 90970 | E27 LED GLS 10W         | 2 A   | 3000 | 806  | 81   | H: 110mm Dia: 60mm |
| 90971 | E27 LED GLS 10W         | 2 A   | 6000 | 806  | 81   | H: 110mm Dia: 60mm |
| 76806 | E27 LED GLS 10W         | 2 A 🔿 | 3000 | 806  | 81   | H: 105mm Dia: 60mm |
| 76799 | E27 LED filament GLS 8W | 2 A 🔿 | 2700 | 1100 | 138  | H: 105mm Dia: 60mm |