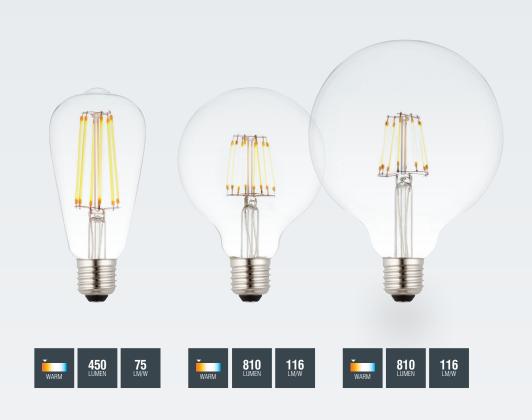

## E27 LED FILAMENT PEAR & GLOBE

DIMMABLE

Our new range of LED lamps are suitable for indoor and outdoor use. With their high quality light output and superior dimming ability they are perfect for all types of products. These are bright enough to be considered as direct replacements for original incandescent lamps.

| CODE  | DESCRIPTION                     |       |      | LM  | LM/W | DIMENSIONS          |
|-------|---------------------------------|-------|------|-----|------|---------------------|
| 76803 | E27 LED filament pear 6W        | 2 A 🔿 | 1800 | 450 | 75   | H: 140mm Dia: 64mm  |
| 76801 | E27 LED filament globe 95mm 7W  | 2 A 🔿 | 2700 | 810 | 116  | H: 130mm Dia: 95mm  |
| 76802 | E27 LED filament globe 125mm 7W | 2 A 🔿 | 2700 | 810 | 116  | H: 165mm Dia: 125mm |